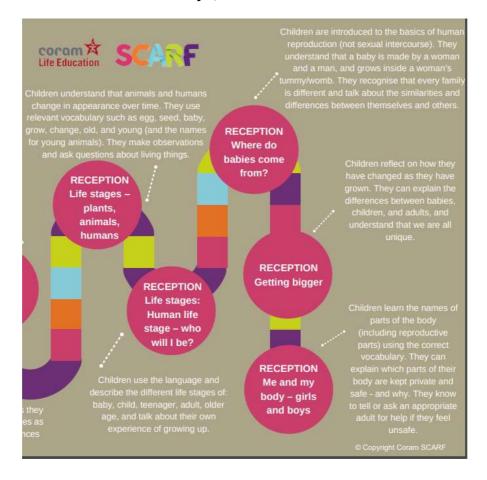

Appendix 1: Curriculum overviews- Alwyn, SCARF Scheme

|           | Autumn 1                                                                                                                                                | Autumn 2                                                                                                                                         | Spring 3                                                                                                                                                                        | Spring 4                                                                                                                                                                | Summer 5                                                                                                                        | Summer 6                                                                                                                                                                                    |
|-----------|---------------------------------------------------------------------------------------------------------------------------------------------------------|--------------------------------------------------------------------------------------------------------------------------------------------------|---------------------------------------------------------------------------------------------------------------------------------------------------------------------------------|-------------------------------------------------------------------------------------------------------------------------------------------------------------------------|---------------------------------------------------------------------------------------------------------------------------------|---------------------------------------------------------------------------------------------------------------------------------------------------------------------------------------------|
| Reception | Me and My<br>Relationships<br>All about me<br>What makes me<br>special<br>Me and my<br>special people<br>Who can help<br>me?<br>My feelings             | Valuing Difference I'm special, you're special Same and different Same and different families Same and different homes I am caring I am a friend | Keeping Myself Safe What's safe to go onto my body (including medicines) Safe indoors and outdoors Listening to my feelings Keeping safe online People who help to keep me safe | Rights and respect Looking after my special people Looking after my friends Being helpful at home and caring for our classroom Caring for our world Looking after money | Being My Best Bouncing back when things go wrong Yes, I can! Healthy eating My healthy mind Move your body A good night's sleep | Growing and Changing Seasons Life stages - plants, animals, humans Life Stages: Human life stage - who will I be? Where do babies come from? Getting bigger Me and my body - girls and boys |
| Year 1    | Me and My<br>Relationships<br>Class rules<br>Alwyn aims<br>Thinking about<br>feelings<br>Our Feelings<br>Feelings & bodies<br>Good Friends<br>Listening | Valuing Difference Same or different? Unkind, tease or bully? School rules Special people Fairness                                               | Keeping Myself<br>Safe<br>Healthy me<br>Super sleep<br>Who can help?<br>Feelings of loss<br>Medicines<br>Good or bad<br>touches?<br>Pants rule<br>Sharing pictures              | Rights and<br>responsibilities<br>Regular hygiene<br>Looking after the<br>school<br>Taking care of<br>something<br>Money<br>Looking after<br>money<br>Basic First Aid   | Being My Best Eat a rainbow Eat well Catch it! Bin it! Kill it! Learn a new skill Pass on the praise Behaviour affects others   | Growing and Changing Inside my body Taking care of a baby Then and now Who can help? Surprises and secrets Keeping privates private                                                         |
| Year 2    | Me and My<br>Relationships<br>Our classroom<br>Alwyn Aims<br>Feelings<br>Friendship<br>Bullying/Teasing                                                 | Valuing Difference What makes us special Special people Others' feelings Feeling left out Kindness Problem solving                               | Keeping Myself<br>Safe<br>Feeling safe<br>What should I<br>do?<br>I don't like that<br>Fun or not?<br>Should I tell?                                                            | Rights and responsibilities Getting on with others Managing feelings Feeling safe Money/saving Looking after the environment                                            | Being My Best<br>Setting goals<br>Clean & healthy<br>Body functions<br>Body needs<br>Basic First Aid                            | Growing and<br>Changing<br>Change<br>Growing<br>Bodies<br>Privacy<br>Secrets                                                                                                                |